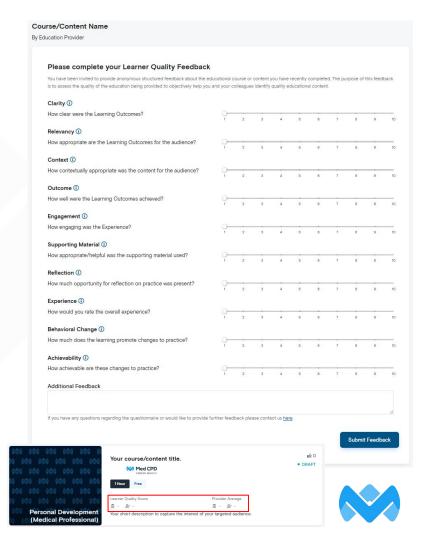

# Learner Quality Score (LQS)®

The LQS is a 10-question survey developed by Med CPD to identify and quantify educational quality based on attendee feedback.

- Created from gold-standard research into impactful qualitative metrics for adult learning outcomes.
- Each course has a unique LQS link, which Education Providers distribute to confirmed attendees.
- Attendees complete the LQS once via their Med CPD account.
- Scores are averaged per course/event and contribute to the Provider's overall average score.
- Higher scores improve the visibility and ranking of current and future content on the Med CPD platform.

#### How to use LQS:

- Provide attendees with the unique LQS URL post-event.
- 2. Encourage completion to gather insightful feedback.
- Leverage this feedback to enhance course quality and visibility.

LQS helps learners identify providers consistently delivering quality education, making your courses stand out and more attractive than competitors. Are you ready to demonstrate the quality of your education?